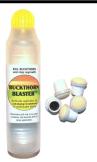

The **Buckthorn Blaster<sup>™</sup>** is a hand-held, 4 oz. herbicide applicator. Use for cut-stump treatment of buckthorn and other undesirable plant species. Herbicide (not included) is released when pressure from foam applicator tip is applied to freshly cut stump or stem.

**Option 1**: Includes two foam applicator tips and their removal tool.

**Option 2**: 5 applicator tips and no removal tool. \$6<sup>00</sup>

Buckthorn Blaster 5-pack replacement applicator tips. \$2<sup>50</sup>