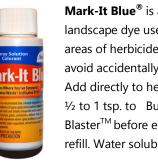

3-pack of **Buckthorn Blaster** replacement \$2<sup>00</sup> caps.

Mark-It Blue® is a concentrated landscape dye used to highlight areas of herbicide treatment to avoid accidentally omitting areas. Add directly to herbicide or add ½ to 1 tsp. to Buckthorn Blaster<sup>TM</sup> before each herbicide refill. Water soluble. **\$7**00