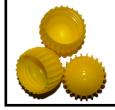

3-pack of **Buckthorn Blaster** replacement \$2<sup>00</sup> caps.

Mark-It Blue® is a concentrated landscape dye used to highlight areas of herbicide treatment to avoid accidentally omitting areas. Add directly to herbicide or add ½ to 1 tsp. to Buckthorn Blaster<sup>TM</sup> before each herbicide refill. Water soluble. **\$7**00