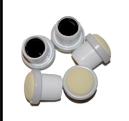

**Option 1**: Includes two foam applicator tips and their removal tool.

**Option 2**: 5 applicator tips and no removal tool. \$6<sup>00</sup>

Buckthorn Blaster 5-pack replacement applicator tips. \$2<sup>50</sup>